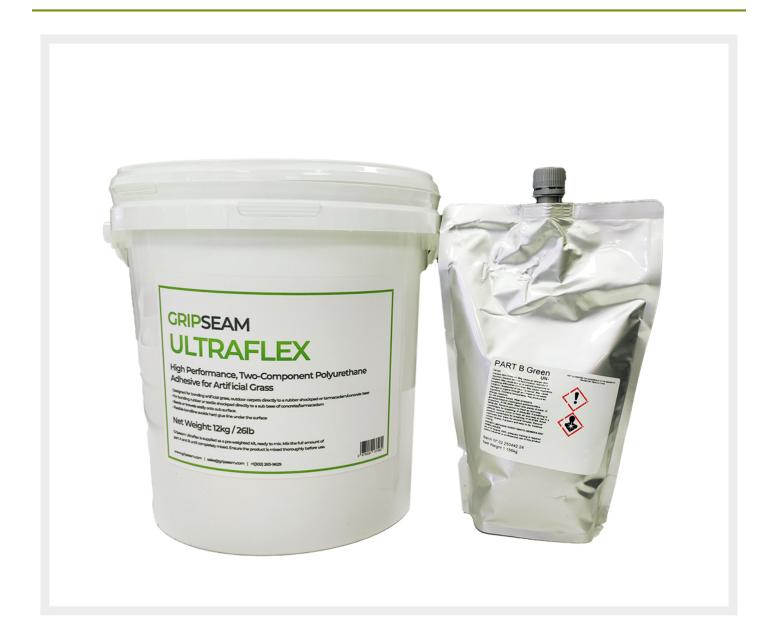

## **Description**

Ultraflex Adhesive is a two component polyurethane based adhesive system primarily designed for bonding artificial grass or outdoor carpet directly to a rubber shockpad, concrete or tarmacadam base. Alternatively, it is suitable for bonding prefabricated rubber shockpad directly to a sub base of concrete or tarmacadam. 2 part mix, needs mixing well with our adhesive mixing paddle (shown below)

- ✓ Designed for bonding artificial grass, outdoor carpets directly to a rubber shockpad or tarmacadam/concrete base
- ✓ For bonding rubber or textile shockpad directly to a sub base of concrete/tarmacadam
- Beads or trowels easily onto sub surface.
- Flexible bondline avoids hard glue line under the surface
- ✓ Packaging: 6kg + 0.5kg Hardener