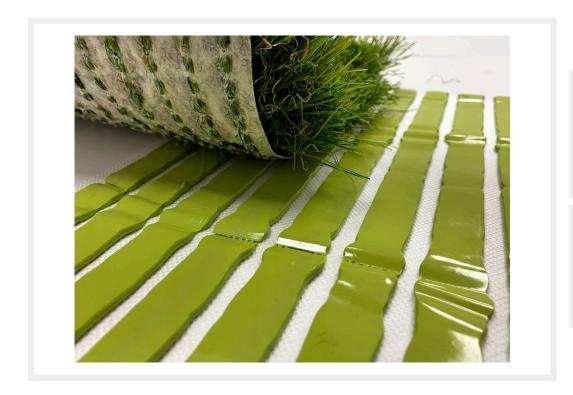

## **Description**

**High Strength Sports Tape**: Pre-layered with 5 beads of extra strength adhesive. Easy-peel release liner to allow for clean and fast jointing of artificial grass rolls. 20cm width tape supplied in roll lengths of 20m.

# **Additional Information**

| Coverage | 20 Linear Metres |
|----------|------------------|
| Size     | 20cm x 20m       |