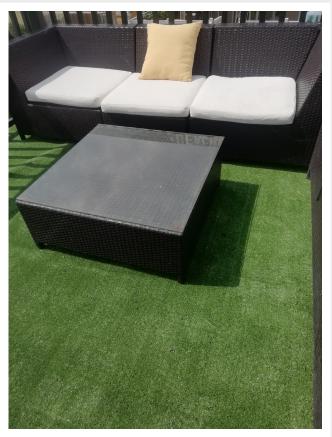

## **Description**

Under £5 per square metre. This grass has been a massive success with exhibitors and retail shop displays.

It is ideal for all kinds of exhibitions, display areas and all other temporary uses. The light weight nature of the grass makes it easy to roll up and store, ready for the next show.

This Artificial Grass actually works out cheaper to buy than most companies could hire it out.