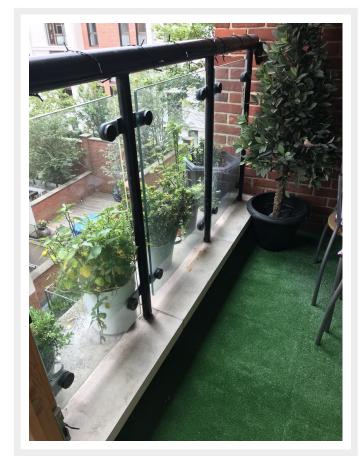

## **Description**

Under £5 per square metre. This grass has been a massive success with exhibitors and retail shop displays.

It is ideal for all kinds of exhibitions, display areas and all other temporary uses. The light weight nature of the grass makes it easy to roll up and store, ready for the next show.

This Artificial Grass actually works out cheaper to buy than most companies could hire it out.