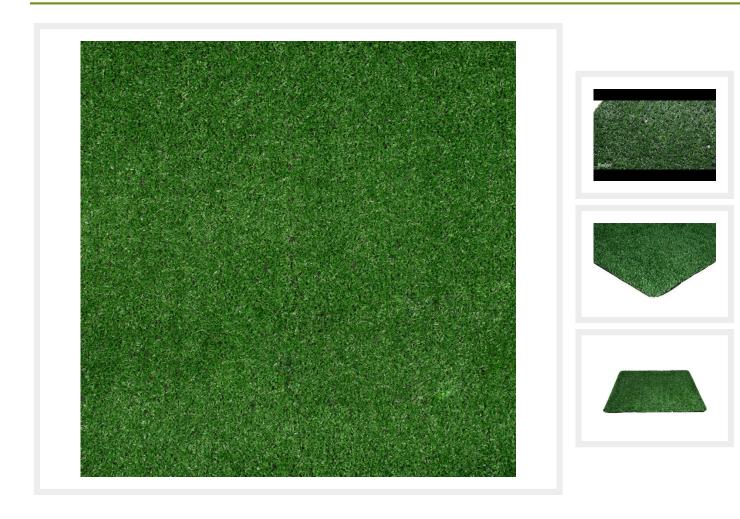

## **Description**

Under £5 per square metre. This grass has been a massive success with exhibitors and retail shop displays.

It is ideal for all kinds of exhibitions, display areas and all other temporary uses. The light weight nature of the grass makes it easy to roll up and store, ready for the next show.

## **Additional Information**

| Roll Widths    | 2m, 4m                                                                             |
|----------------|------------------------------------------------------------------------------------|
| Total Height   | 6mm +/- 10%                                                                        |
| Pile Height    | 5mm +/- 10%                                                                        |
| Tuft Gauge     | 1/8 Inch                                                                           |
| Density        | 20000+/- 10%                                                                       |
| Total Weight   | 689 +/- 10%                                                                        |
| Style / Colour | Solid Green                                                                        |
| Yarn Material  | Polypropylene & Polyethylene                                                       |
| Backing        | Weed Resistant Black                                                               |
| Warranty       | 1 Year                                                                             |
| UV Resistance  | Every range has excellent UV Properties, all covered under a manufactures Warranty |
| Fire Rating    | Efl                                                                                |
| Child Friendly | Yes. All of our ranges are perfect to use for play and activity areas.             |
| Pet Friendly   | Yes. All of our ranges are great for your pets at home.                            |