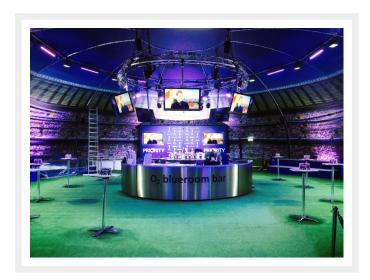

## **Description**

Under £5 per square metre. This grass has been a massive success with exhibitors and retail shop displays.

It is ideal for all kinds of exhibitions, display areas and all other temporary uses. The light weight nature of the grass makes it easy to roll up and store, ready for the next show.