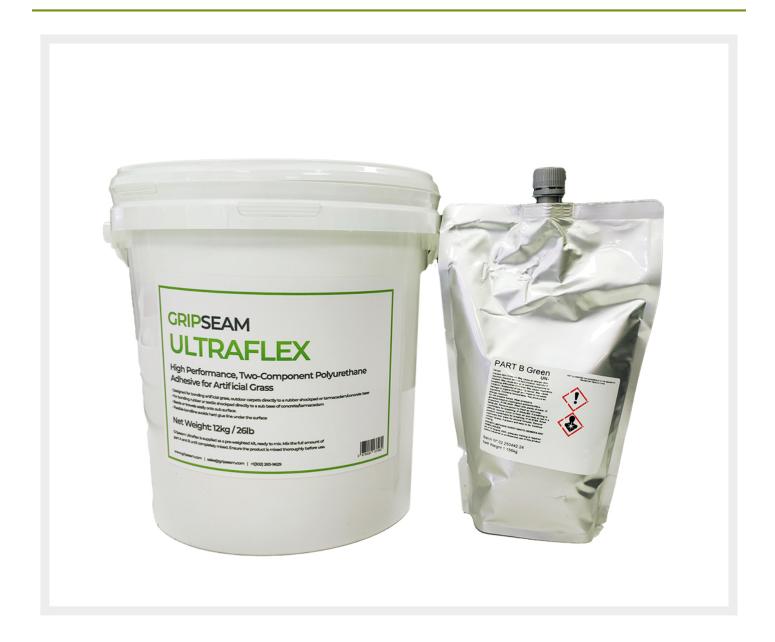

## Ultraflex Adhesive 6.5kg (upto 13m2 coverage)

£38.99

## **Description**

Ultraflex Adhesive is a two component polyurethane based adhesive system primarily designed for bonding artificial grass or outdoor carpet directly to a rubber shockpad, concrete or tarmacadam base. Alternatively, it is suitable for bonding prefabricated rubber shockpad directly to a sub base of concrete or tarmacadam. 2 part mix, needs mixing well with our adhesive mixing paddle (shown below)

- ✓ Designed for bonding artificial grass, outdoor carpets directly to a rubber shockpad or tarmacadam/concrete base
- ✓ For bonding rubber or textile shockpad directly to a sub base of concrete/tarmacadam.
- Beads or trowels easily onto sub surface.
- ✓ Flexible bondline avoids hard glue line under the surface
- ✓ Packaging: 6kg + 0.5kg Hardener

## **Additional Information**

| Coverage | 13 - 15m2 |
|----------|-----------|
| Size     | 6.5KG     |