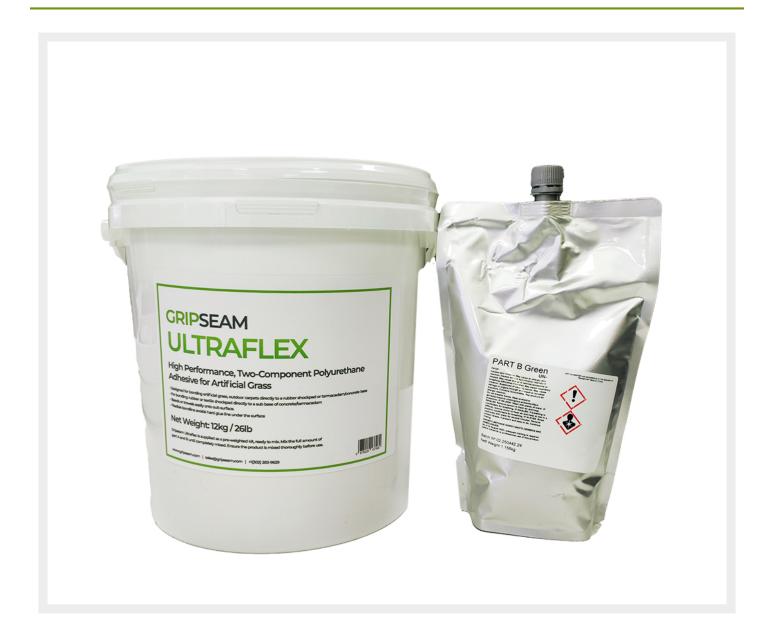

## Ultraflex Adhesive 12kg (upto 28m2 coverage)

Special Price £49.95 Regular Price £59.99

## **Description**

Ultraflex Adhesive is a two component polyurethane based adhesive system primarily designed for bonding artificial grass or outdoor carpet directly to a rubber shockpad, concrete or tarmacadam base. Alternatively, it is suitable for bonding prefabricated rubber shockpad directly to a sub base of concrete or tarmacadam. 2 part mix, needs mixing well with our adhesive mixing paddle (shown below)

- Designed for bonding artificial grass, outdoor carpets directly to a rubber shockpad or tarmacadam/concrete base
- For bonding rubber or textile shockpad directly to a sub base of concrete/tarmacadam
- Beads or trowels easily onto sub surface.
- Flexible bondline avoids hard glue line under the surface
- Packaging: 11kg + 1.2kg Hardener