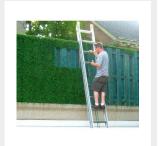

Perfect for creating feature walls in the home, commercial interior design, restaurants, events, spas and wedding venues.

Ideal for disguising existing walls and fencing or providing privacy around swimming pools and terraces. Can be used indoors or outdoors, UV protected so will retain colour.

#### **Product Features**

- Rich Natural Colours
- Highly Realistic Plant Design
- Both Indoor & Garden Use
- Resilient Hard Wearing Material
- Easy Installation with interlocking tile backing
- ✓ Ideal for feature walls in offices, bars, restaurants
- Approximately 40-50mm thick, single sided