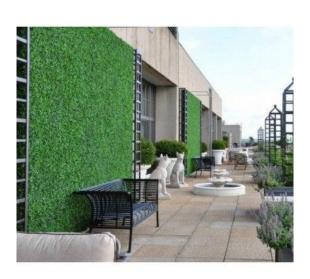

### **Description**

Boxwood high quality, large 1m square, artificial plants green wall panels are a realistic alternative to a living wall which takes time to establish and requires continuous maintenance.

Perfect for creating feature walls in the home, commercial interior design, restaurants, events, spas and wedding venues.

Ideal for disguising existing walls and fencing or providing privacy around swimming pools and terraces. Can be used indoors or outdoors, UV protected so will retain colour.