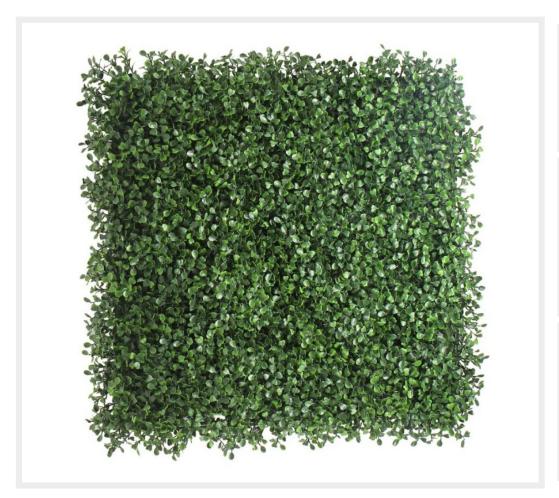

### **Description**

Boxwood high quality, large 1m square, artificial plants green wall panels are a realistic alternative to a living wall which takes time to establish and requires continuous maintenance.

#### **Product Features**

- Rich Natural Colours
- Highly Realistic Plant Design
- Both Indoor & Garden Use
- Resilient Hard Wearing Material
- Easy Installation with interlocking tile backing
- ✓ Ideal for feature walls in offices, bars, restaurants
- Approximately 40-50mm thick, single sided