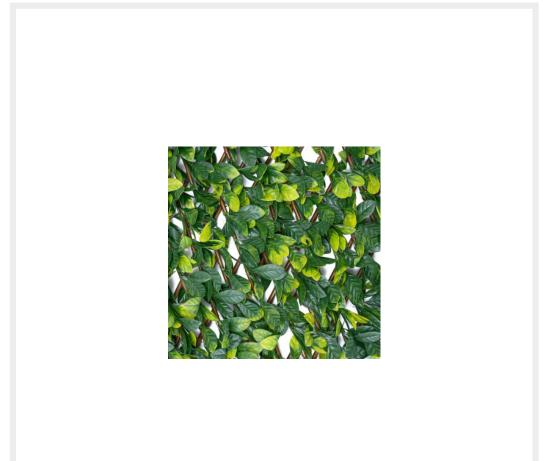

## **Description**

Our newest edition to the expressgrass.com hedge range. Rather than the single boxwood tiles this product is a pre-assembled 2m x 1m Hedge on a solid trellis backing.

A random leaf direction can be achieved, so they can be used stood upright to a height of 2m or laid across to form a 2m width by 1m height.

The Hedge Screen is manufactured from specially formulated plastic with UV inhibitors to protect against colour fading.