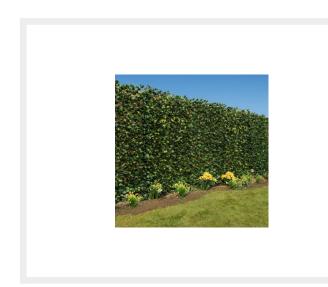

Slightly denser coverage can be obtain by opening trellis to a square of 1.2m x 1.2m

Perfect for smartening up gardens, yards, swimming pools areas and terraces. Ideal for the easy DIY installation, the Hedge Screening can be used virtually anywhere.

### **Popular Uses**

- Garden Fencing
- Garden walls
- Balconies/Verandas
- Restaurants/Bars
- Hotels
- Shopping Centres
- And an endless amount more