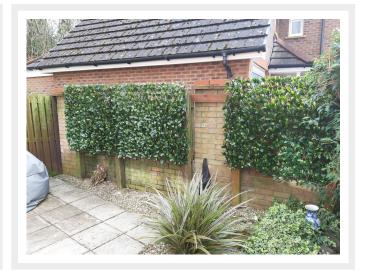

## **Description**

Our newest edition to the expressgrass.com hedge range. Rather than the single boxwood tiles this product is a pre-assembled 2m x 1m Hedge on a solid trellis backing.

A random leaf direction can be achieved, so they can be used stood upright to a height of 2m or laid across to form a 2m width by 1m height.

### **Popular Uses**

- Garden Fencing
- Garden walls
- Balconies/Verandas
- Restaurants/Bars
- Hotels
- Shopping Centres
- And an endless amount more