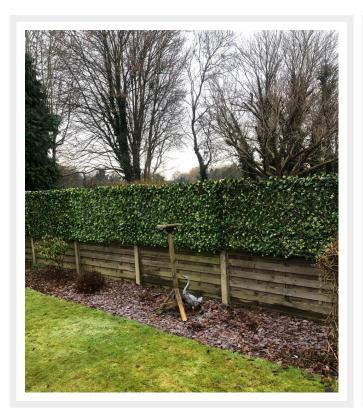

## **Description**

Our newest edition to the expressgrass.com hedge range. Rather than the single boxwood tiles this product is a pre-assembled 2m x 1m Hedge on a solid trellis backing.

A random leaf direction can be achieved, so they can be used stood upright to a height of 2m or laid across to form a 2m width by 1m height.

### **Popular Uses**

- Garden Fencing
- Garden walls
- Balconies/Verandas
- Restaurants/Bars
- Hotels
- Shopping Centres
- And an endless amount more