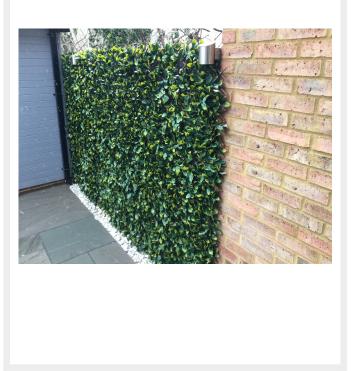

## **Description**

Our newest edition to the expressgrass.com hedge range. Rather than the single boxwood tiles this product is a pre-assembled 2m x 1m Hedge on a solid trellis backing.

A random leaf direction can be achieved, so they can be used stood upright to a height of 2m or laid across to form a 2m width by 1m height.

### **Popular Uses**

- Garden Fencing
- Garden walls
- Balconies/Verandas
- Restaurants/Bars
- Hotels
- Shopping Centres
- And an endless amount more