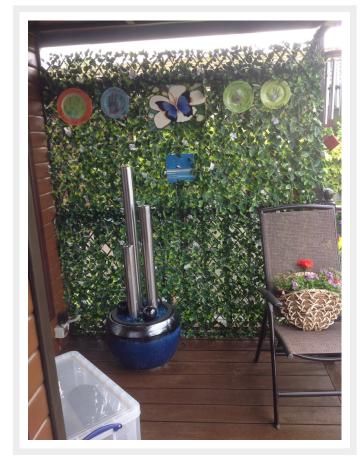

## **Description**

Our newest edition to the expressgrass.com hedge range. Rather than the single boxwood tiles this product is a pre-assembled 2m x 1m Hedge on a solid trellis backing.

A random leaf direction can be achieved, so they can be used stood upright to a height of 2m or laid across to form a 2m width by 1m height.

### **Popular Uses**

- Garden Fencing
- Garden walls
- Balconies/Verandas
- Restaurants/Bars
- Hotels
- Shopping Centres
- And an endless amount more