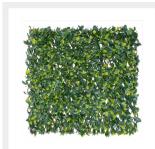

## **Description**

Our newest edition to the expressgrass.com hedge range. Rather than the single boxwood tiles this product is a pre-assembled 2m x 1m Hedge on a solid trellis backing.

A random leaf direction can be achieved, so they can be used stood upright to a height of 2m or laid across to form a 2m width by 1m height.

The Hedge Screen is manufactured from specially formulated plastic with UV inhibitors to protect against colour fading.