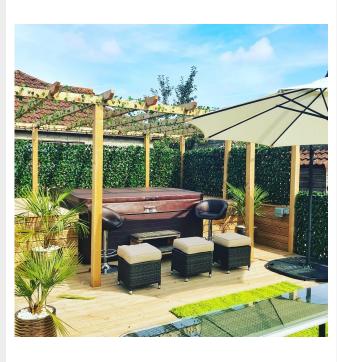

## **Description**

Our newest edition to the expressgrass.com hedge range. Rather than the single boxwood tiles this product is a pre-assembled 2m x 1m Hedge on a solid trellis backing.

A random leaf direction can be achieved, so they can be used stood upright to a height of 2m or laid across to form a 2m width by 1m height.

Slightly denser coverage can be obtain by opening trellis to a square of 1.2m x 1.2m

Perfect for smartening up gardens, yards, swimming pools areas and terraces. Ideal for the easy DIY installation, the Hedge Screening can be used virtually anywhere.

### **Popular Uses**

- Garden Fencing
- Garden walls
- Balconies/Verandas
- Restaurants/Bars
- Hotels
- Shopping Centres
- And an endless amount more