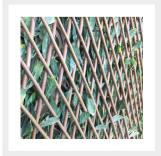

## **Description**

Our newest edition to the expressgrass.com hedge range. Rather than the single boxwood tiles this product is a pre-assembled 2m x 1m Hedge on a solid trellis backing.

A random leaf direction can be achieved, so they can be used stood upright to a height of 2m or laid across to form a 2m width by 1m height.

Slightly denser coverage can be obtain by opening trellis to a square of 1.2m x 1.2m

Perfect for smartening up gardens, yards, swimming pools areas and terraces. Ideal for the easy DIY installation, the Hedge Screening can be used virtually anywhere.