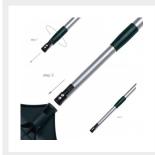

remove moss, leaves and debris while lifting the tufts back to their original upright position, restoring your artificial lawn to tiptop condition.

- \* Lightweight and easy to use
- \* Double Row of High-grade polyamide filament bristles
- \* Twist & lock telescopic powder-coated steel handle
- \* Sweep area 45cm
- \* Extends from 78cm to 130cm long with the head attached