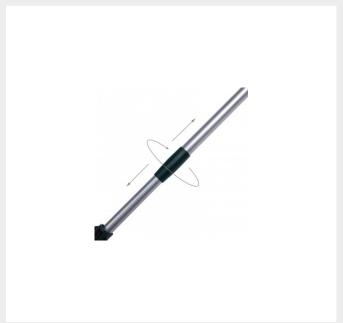

remove moss, leaves and debris while lifting the tufts back to their original upright position, restoring your artificial lawn to tiptop condition.

- \* Lightweight and easy to use
- \* Double Row of High-grade polyamide filament bristles
- \* Twist & lock telescopic powder-coated steel handle
- \* Sweep area 45cm
- \* Extends from 78cm to 130cm long with the head attached