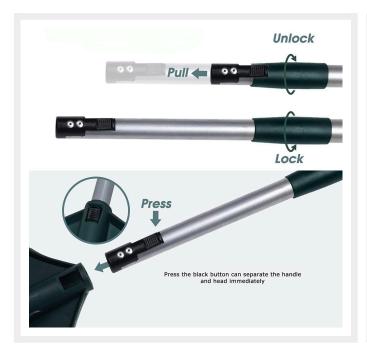

remove moss, leaves and debris while lifting the tufts back to their original upright position, restoring your artificial lawn to tiptop condition.

- \* Lightweight and easy to use
- \* Double Row of High-grade polyamide filament bristles
- \* Twist & lock telescopic powder-coated steel handle
- \* Sweep area 45cm
- \* Extends from 78cm to 130cm long with the head attached