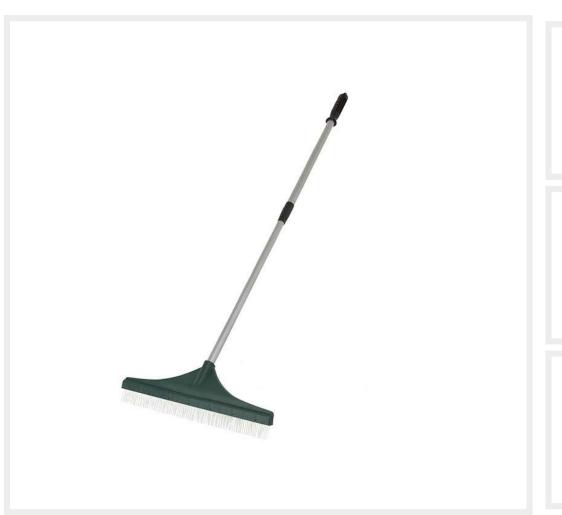

## Telescopic Artificial Grass Brush Grooming Rake

Special Price
£12.95 Regular
Price
£19.99

Ordinary garden rakes are far too heavy-handed for artificial grass, while brooms and brushes tend to flatten out the tufts, but at last here's a custom-designed solution that really works. 194 filament bristles that gently

remove moss, leaves and debris while lifting the tufts back to their original upright position, restoring your artificial lawn to tiptop condition.

- \* Lightweight and easy to use
- \* Double Row of High-grade polyamide filament bristles
- \* Twist & lock telescopic powder-coated steel handle
- \* Sweep area 45cm
- \* Extends from 78cm to 130cm long with the head attached