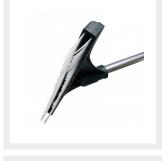

## **Description**

Artificial lawns are much lower maintenance than traditional natural lawns although they do still require some routine care to ensure they stay in good condition.

Traditional garden brooms and brushes tend to flatten the tuft on artificial grass - this does the opposite and gently lifts the tuft back to its correct position whilst removing harmful debris and moss. The high grade polyamide lament bristles gently penetrate the weave of your new lawn, lifting the tuft back to its upright position and sweeping away harmful stones, leaves and other debris.

Perfect for both DIY and professional installers with no access to a Power Broom.

This is the pro version with two lines of bristles, be aware there are very similar products of the market that only feature one line of bristles .