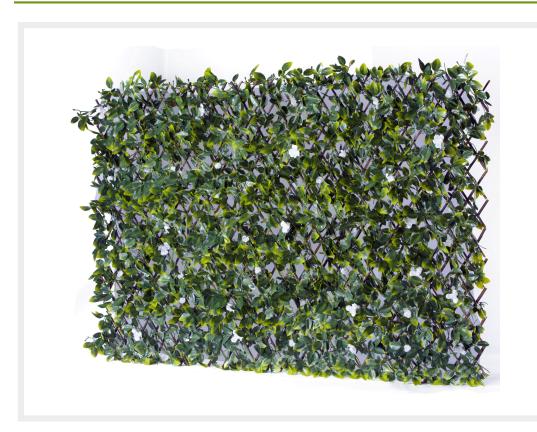

## **Description**

Our newest edition to the expressgrass.com hedge range. Rather than the single boxwood tiles this product is a pre-assembled 2m x 1m Hedge on a solid trellis backing.

A random leaf direction can be achieved, so they can be used stood upright to a height of 2m or laid across to form a 2m width by 1m height.

Slightly denser coverage can be obtain by opening trellis to a square of 1.2m x 1.2m

Perfect for smartening up gardens, yards, swimming pools areas and terraces. Ideal for the easy DIY installation, the Hedge Screening can be used virtually anywhere.