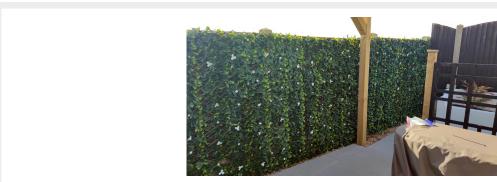

## **Description**

Our newest edition to the expressgrass.com hedge range. Rather than the single boxwood tiles this product is a pre-assembled 2m x 1m Hedge on a solid trellis backing.

A random leaf direction can be achieved, so they can be used stood upright to a height of 2m or laid across to form a 2m width by 1m height.

Slightly denser coverage can be obtain by opening trellis to a square of 1.2m x 1.2m

Perfect for smartening up gardens, yards, swimming pools areas and terraces. Ideal for the easy DIY installation, the Hedge Screening can be used virtually anywhere.

#### **Popular Uses**

- Garden Fencing
- Garden walls
- Balconies/Verandas
- Restaurants/Bars
- Hotels
- Shopping Centres
- And an endless amount more