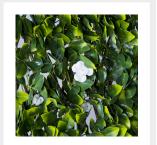

## **Description**

Our newest edition to the expressgrass.com hedge range. Rather than the single boxwood tiles this product is a pre-assembled 2m x 1m Hedge on a solid trellis backing.

A random leaf direction can be achieved, so they can be used stood upright to a height of 2m or laid across to form a 2m width by 1m height.

The Hedge Screen is manufactured from specially formulated plastic with UV inhibitors to protect against colour fading.