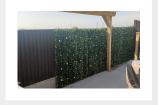

Slightly denser coverage can be obtain by opening trellis to a square of 1.2m x 1.2m

Perfect for smartening up gardens, yards, swimming pools areas and terraces. Ideal for the easy DIY installation, the Hedge Screening can be used virtually anywhere.

#### **Popular Uses**

- Garden Fencing
- Garden walls
- Balconies/Verandas
- Restaurants/Bars
- Hotels
- Shopping Centres
- And an endless amount more