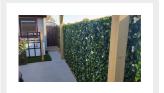

Slightly denser coverage can be obtain by opening trellis to a square of 1.2m x 1.2m

Perfect for smartening up gardens, yards, swimming pools areas and terraces. Ideal for the easy DIY installation, the Hedge Screening can be used virtually anywhere.

#### **Popular Uses**

- Garden Fencing
- Garden walls
- Balconies/Verandas
- Restaurants/Bars
- Hotels
- Shopping Centres
- And an endless amount more