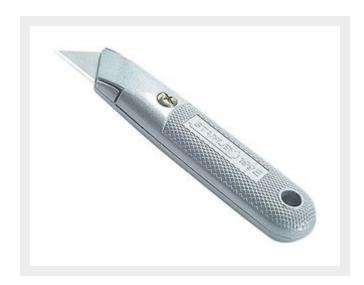

## Stanley Fixed Blade Trimming Knife

£8.99

## **Description**

A fixed Blade pattern knife with three double notched blades in the handle. Is made from a diecast zinc body with non-slip grip making it very tough yet comfortable to use. The Fixed blade is very important when being used to install Artificial Grass as it can reduce accidents and damages to both the grass and the knife itself.

- Positive fixed blade retention for heavy-duty cutting
- Super-duty cast metal textured handle designed for long, tough use
- Nose overlaps at top and bottom for added strength
- Works with all Stanley® replacement utility blades.
- Supplied with 3 blades