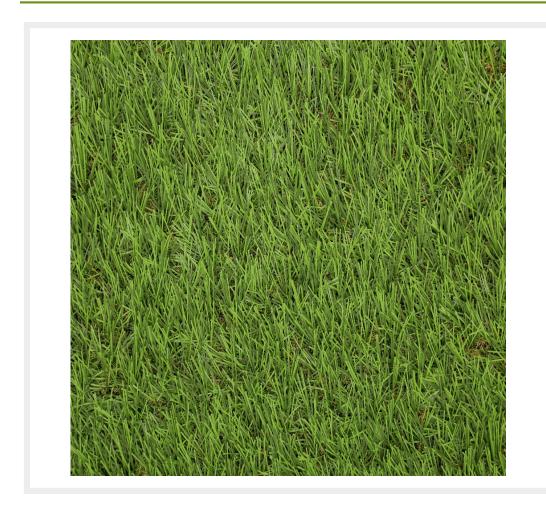

## **Description**

Extinguish is an artificial grass designed with Exhibition and Trade halls in mind. The much higher fire rating of Cfl-s1 allows this product to be used commercially indoors as it conforms to much higher standards set by the European Exhibition Industry.

This range can also be used outdoors for any landscaping project.

As with all our ranges the Extinguish does not require a sand or rubber dressing over the top compared to its rival grasses of the same design. The grass is very popular with smoking areas. large terraces and even play areas. Its tough natural close pile makes it ideal for any heavy domestic use.