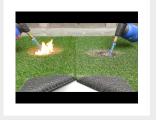

## **Description**

Extinguish is an artificial grass designed with Exhibition and Trade halls in mind. The much higher fire rating of Cfl-s1 allows this product to be used commercially indoors as it conforms to much higher standards set by the European Exhibition Industry.