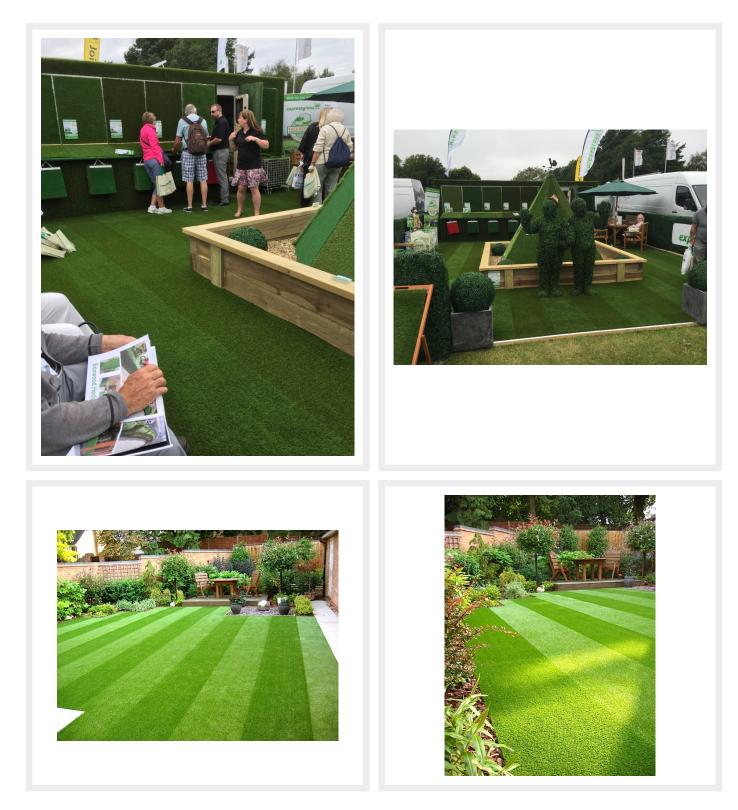

## Description

Exclusive multicolour blade giving a fantastic just mown stripe effect. This grass is super soft and lustrious giving it an excellent feel and comfort level. It has a slight colour change every 50cm across its width giving the effect of just cut grass.

The 'U' shaped blades have been designed to spring back quicker so when compared to more traditional flat yarns, 'UltraYarn' is superior and will show minimum signs of flattening throughout its life. The natural 4 tone green colour Oakhurst range can be used to cover all applications from lawns, patios and pool surrounds to roof terraces and play areas.

- Permanent just mown look.
- Excellent joining characteristics between sections
- Also available in a standard plain version see Oakhurst