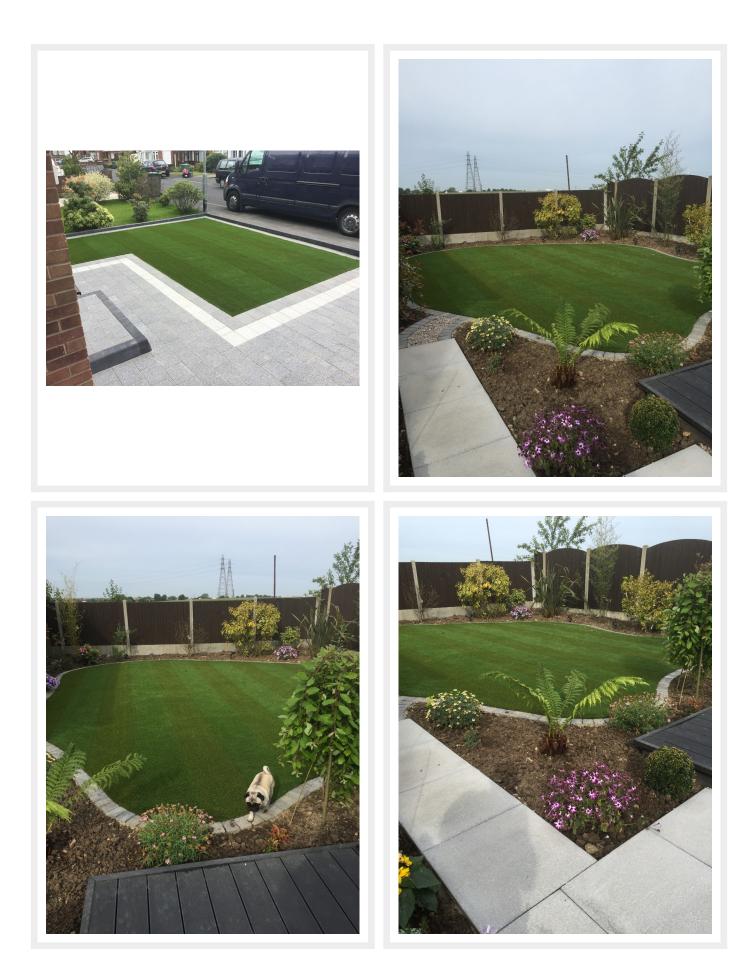

## Description

Exclusive multicolour blade giving a fantastic just mown stripe effect. This grass is super soft and lustrious giving it an excellent feel and comfort level. It has a slight colour change every 50cm across its width giving the effect of just cut grass.

The 'U' shaped blades have been designed to spring back quicker so when compared to more traditional flat yarns, 'UltraYarn' is superior and will show minimum signs of flattening throughout its life. The natural 4 tone green colour Oakhurst range can be used to cover all applications from lawns, patios and pool surrounds to roof terraces and play areas.

- Permanent just mown look.
- Excellent joining characteristics between sections
- Also available in a standard plain version see Oakhurst