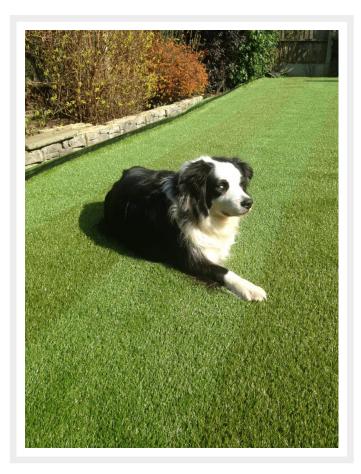

- Permanent just mown look.
- Excellent joining characteristics between sections
- Also available in a standard plain version see Oakhurst