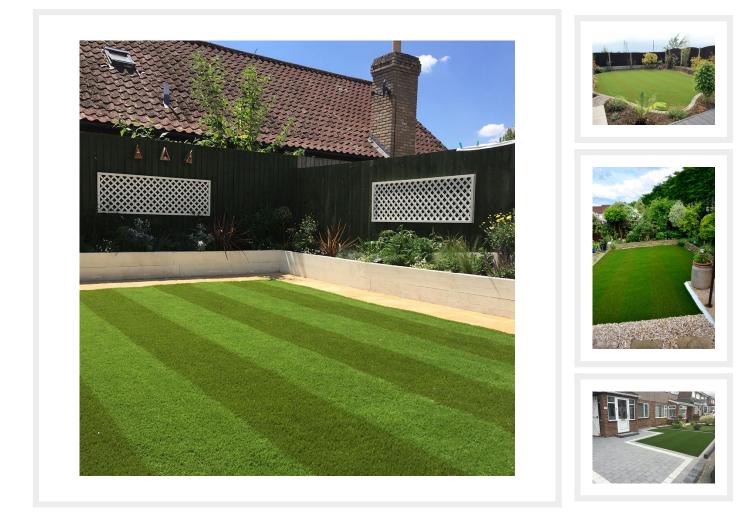

## Description

Exclusive multicolour blade giving a fantastic just mown stripe effect. This grass is super soft and lustrious giving it an excellent feel and comfort level. It has a slight colour change every 50cm across its width giving the effect of just cut grass.

The 'U' shaped blades have been designed to spring back quicker so when compared to more traditional flat yarns, 'UltraYarn' is superior and will show minimum signs of flattening throughout its life. The natural 4 tone green colour Oakhurst range can be used to cover all applications from lawns, patios and pool surrounds to roof terraces and play areas.

- Permanent just mown look.
- Excellent joining characteristics between sections
- Also available in a standard plain version see Oakhurst