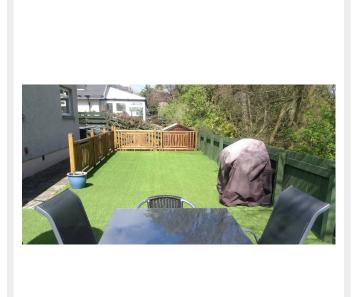

## Description

Hartfield is our entry level landscaping grass and great if you are on a budget but still want a product that looks realistic. The blend of 4 colours of yarn make it a really great looking product, especially for this low price.

This is a 22mm total height product that needs no sand dressing due to its, natural, hard wearing pile. Made up of three natural green colours giving the appearance of grass in different states of growth and wear, making it one of the most realistic and natural grass in its price range.

The realistic look of this grass has seen it used extensively for promotional displays, television & stage productions and other large scale events.