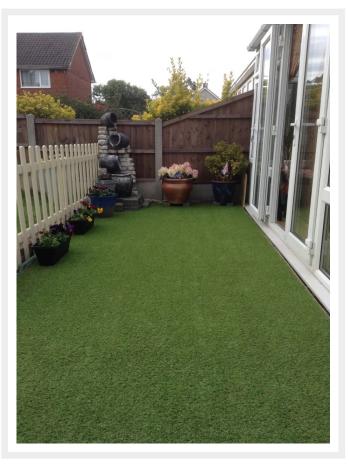

## Description

Hartfield is our entry level landscaping grass and great if you are on a budget but still want a product that looks realistic. The blend of 4 colours of yarn make it a really great looking product, especially for this low price.

This is a 22mm total height product that needs no sand dressing due to its, natural, hard wearing pile. Made up of three natural green colours giving the appearance of grass in different states of growth and wear, making it one of the most realistic and natural grass in its price range.

The realistic look of this grass has seen it used extensively for promotional displays, television & stage productions and other large scale events.