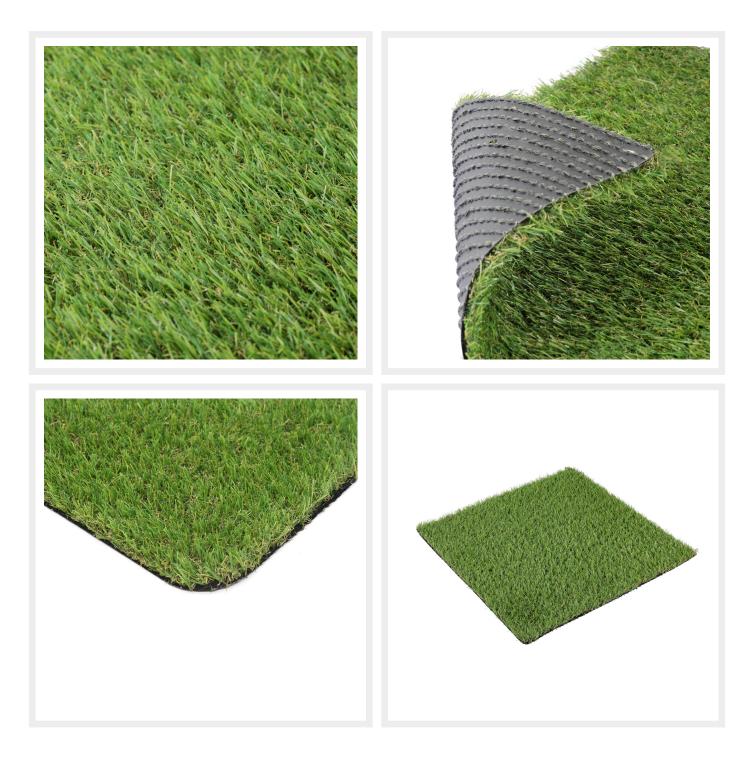

## **Product Images**

## Description

Hartfield is our entry level landscaping grass and great if you are on a budget but still want a product that looks realistic. The blend of 4 colours of yarn make it a really great looking product, especially for this low price.

This is a 22mm total height product that needs no sand dressing due to its, natural, hard wearing pile. Made up of three natural green colours giving the appearance of grass in different states of growth and wear, making it one of the most realistic and natural grass in its price range.

## **Additional Information**

| Roll Widths    | 2m, 4m                                                                                                                  |
|----------------|-------------------------------------------------------------------------------------------------------------------------|
| Total Height   | 20mm +/- 10%                                                                                                            |
| Pile Height    | 18mm +/- 10%                                                                                                            |
| Tuft Gauge     | 3/8 Inch                                                                                                                |
| Dtex           | 4000 +/- 10%                                                                                                            |
| Density        | 13650 +/- 10%                                                                                                           |
| Total Weight   | 1050 +/- 10%                                                                                                            |
| Style / Colour | 4-Tone Green                                                                                                            |
| Yarn Material  | Polypropylene & Polyethylene - the perfect mixture of durability and comfort whilst maintaining a fantastic appearance. |
| Backing        | Weed Resistant Black PP                                                                                                 |
| Warranty       | 8 Years                                                                                                                 |
| UV Resistance  | Every range has excellent UV Properties, all covered under a manufactures Warranty                                      |
| Fire Rating    | Efl                                                                                                                     |
| Child Friendly | Yes. All of our ranges are perfect to use for play and activity areas.                                                  |
| Pet Friendly   | Yes. All of our ranges are great for your pets at home.                                                                 |