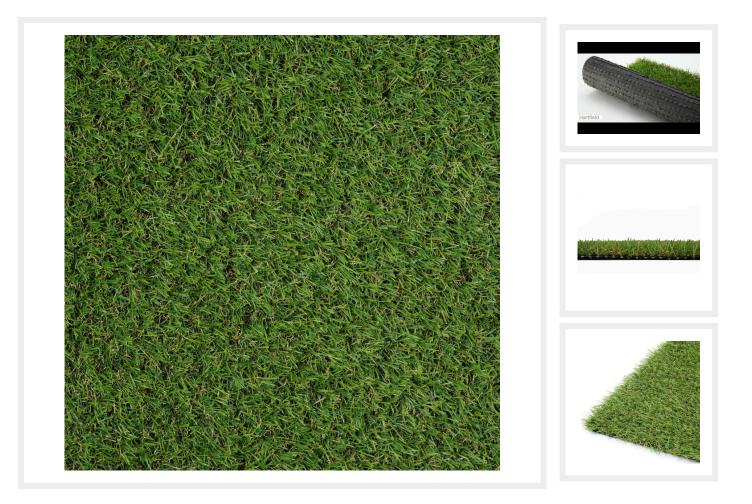

## **Product Images**

## Description

Hartfield is our entry level landscaping grass and great if you are on a budget but still want a product that looks realistic. The blend of 4 colours of yarn make it a really great looking product, especially for this low price.

This is a 22mm total height product that needs no sand dressing due to its, natural, hard wearing pile. Made up of three natural green colours giving the appearance of grass in different states of growth and wear, making it one of the most realistic and natural grass in its price range.